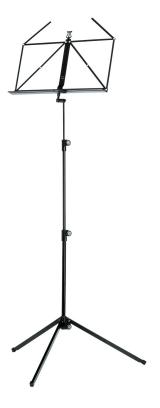

## **Music stand**

## **Product variant**

10010-000-55 - black

## **Data**

| EAN                   | 4016842100040                   |
|-----------------------|---------------------------------|
| Gewicht               | 1.25 kg                         |
| Height                | from 625 to 1,240 mm            |
| Leg construction      | U-profile legs snap into socket |
| Material              | steel                           |
| Music desk            | traditionally foldable          |
| Music desk dimensions | 435 x 215 mm                    |
| Quality level         | Baseline                        |
| Rod combination       | 3-piece folding design          |
| Size when folded      | 490 mm                          |
| Special features      | different colors available      |
| Туре                  | black                           |
|                       |                                 |

K&M?s colorful collection of music stands helps to make music fun for kids of all ages. Folding, 3-piece telescopic design.