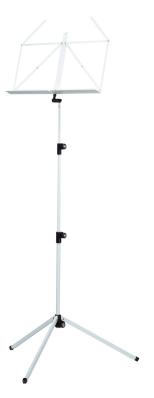

## **Music stand**

## **Product variant**

10010-000-57 - white

## **Data**

| EAN                   | 4016842100057                   |
|-----------------------|---------------------------------|
| Gewicht               | 1.31 kg                         |
| Height                | from 625 to 1,240 mm            |
| Leg construction      | U-profile legs snap into socket |
| Material              | steel                           |
| Music desk            | traditionally foldable          |
| Music desk dimensions | 435 x 215 mm                    |
| Quality level         | Baseline                        |
| Rod combination       | 3-piece folding design          |
| Size when folded      | 490 mm                          |
| Special features      | different colors available      |
| Туре                  | white                           |
|                       |                                 |