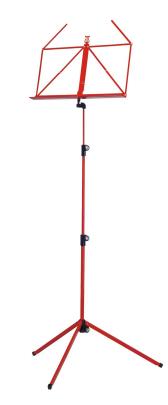

## 100/1 Music stand

| Product | variant |
|---------|---------|
|         |         |

10010-000-59 - red

## Data

| EAN                   | 4016842100064                   |
|-----------------------|---------------------------------|
| Gewicht               | 1.31 kg                         |
| Height                | from 625 to 1,240 mm            |
| Leg construction      | U-profile legs snap into socket |
| Material              | steel                           |
| Music desk            | traditionally foldable          |
| Music desk dimensions | 435 x 215 mm                    |
| Quality level         | Baseline                        |
| Rod combination       | 3-piece folding design          |
| Size when folded      | 490 mm                          |
| Special features      | different colors available      |
| Туре                  | red                             |
|                       |                                 |

K&M?s colorful collection of music stands helps to make music fun for kids of all ages. Folding, 3-piece telescopic design.