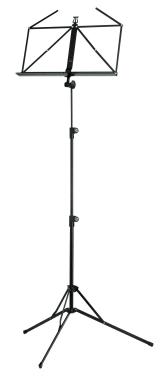

## **Music stand**

## **Product variant**

10050-000-55 - black

## **Data**

| Base diameter         | 730 mm                              |
|-----------------------|-------------------------------------|
| EAN                   | 4016842100163                       |
| Gewicht               | 1.4 kg                              |
| Height                | from 500 to 1,300 mm                |
| Leg construction      | brace construction, folds compactly |
| Material              | steel                               |
| Music desk            | traditionally foldable              |
| Music desk dimensions | 435 x 215 x 42 mm                   |
| Quality level         | Baseline                            |
| Rod combination       | 3-piece folding design              |
| Size when folded      | 460 mm                              |
| Special features      | different colors available          |
| Туре                  | black                               |
|                       |                                     |

Folding, 3-piece telescopic design.