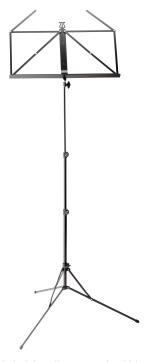

## **Music stand**

## **Product variant**

10100-013-55 - black

Our classic music stand has been redesigned. To provide new user friendly and comfortable height adjustment, the 101 was supplemented with clamp elements which protect the finish. The powder coating is extremely resistant to wear and tear and guarantees optimal protection against corrosion. With the optional carrying case, the collapsible music stand is always stored away and can be easily transported to any destination.