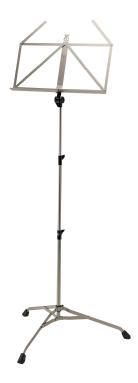

## **Product variant**

10700-000-11 - nickel-colored

## **Data**

| 750 mm                                    |
|-------------------------------------------|
| 700 111111                                |
| 4016842825196                             |
| 2.5 kg                                    |
| from 675 to 1,475 mm                      |
| solid brace construction, folds compactly |
| steel                                     |
| traditionally foldable                    |
| 485 x 240 x 42 mm                         |
| Starline                                  |
| 3-piece folding design                    |
| 670 mm                                    |
| extremely stable                          |
| nickel-colored                            |
|                                           |

The proven and very stable music stand is also available in a nickel-colored finish. The black clamping elements protect the finish and ensure comfortable and user friendly height adjustment. Larger end caps and the extremely stable leg construction provide the music stand with extraordinary stability.