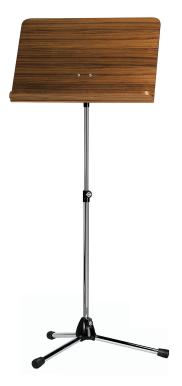

## Orchestra music stand

## **Product variant**

11811-050-02 - chrome stand, walnut wooden desk

## **Data**

| Connection stand/plate         | prismatic »V-block« connector    |
|--------------------------------|----------------------------------|
| EAN                            | 4016842829392                    |
| Gewicht                        | 4.35 kg                          |
| Height                         | from 650 to 1,255 mm             |
| Leg construction               | socket with foldable legs        |
| Material                       | steel stand, wooden desk         |
| Music desk dimensions (aluminu | um) 520 x 359 x 57 mm            |
| Music desk dimensions (wood)   | 550 x 370 x 56 mm                |
| Quality level                  | Topline                          |
| Rod combination                | 2-piece folding design           |
| Туре                           | chrome stand, walnut wooden desk |
|                                |                                  |

These professional-quality orchestra music stands are rock-steady thanks to the die-cast base and folding legs. A prismatic »V-block« connector attaches the removable desk to the stand. Desks are available in a variety of premium woods and other materials.