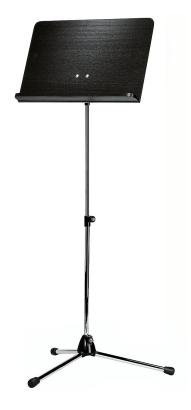

## **Product variant**

11812-000-02 - chrome stand, black wooden desk

## **Data**

| Connection stand/plate          | prismatic »V-block« connector   |
|---------------------------------|---------------------------------|
| EAN                             | 4016842829415                   |
| Gewicht                         | 4.35 kg                         |
| Height                          | from 650 to 1,255 mm            |
| Leg construction                | socket with foldable legs       |
| Material                        | steel stand, wooden desk        |
| Music desk dimensions (aluminum | ) 520 x 359 x 57 mm             |
| Music desk dimensions (wood)    | 550 x 370 x 56 mm               |
| Quality level                   | Topline                         |
| Rod combination                 | 2-piece folding design          |
| Туре                            | chrome stand, black wooden desk |
|                                 |                                 |

These professional-quality orchestra music stands are rock-steady thanks to the die-cast base and folding legs. A prismatic »V-block« connector attaches the removable desk to the stand. Desks are available in a variety of premium woods and other materials.