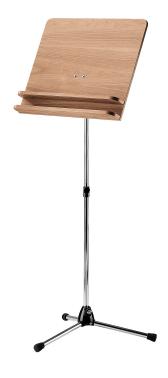

## **Product variant**

11831-000-02 - chrome stand with walnut wooden desk

## Data

| Connection stand/plate | prismatic »V-block« connector    |
|------------------------|----------------------------------|
| EAN                    | 4016842829439                    |
| Gewicht                | 4.9 kg                           |
| Height                 | from 615 to 1,150 mm             |
| Leg construction       | socket with foldable legs        |
| Material               | steel stand, wooden desk         |
| Music desk dimensions  | 550 x 440 mm                     |
| Quality level          | Topline                          |
| Rod combination        | 2-piece folding design           |
| Special features       | additional shelf                 |
| Туре                   | chrome stand, walnut wooden desk |
|                        |                                  |

Like model 118/1, but desk has additional shelf.