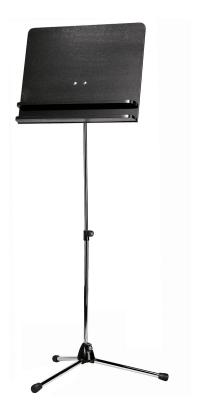

## Orchestra music stand

## **Product variant**

11832-000-02 - chrome stand with black wooden desk

## Data

| Connection stand/plate | prismatic »V-block« connector   |
|------------------------|---------------------------------|
| EAN                    | 4016842829446                   |
| Gewicht                | 5.02 kg                         |
| Height                 | from 615 to 1,150 mm            |
| Leg construction       | socket with foldable legs       |
| Material               | steel stand, wooden desk        |
| Music desk dimensions  | 550 x 440 mm                    |
| Quality level          | Topline                         |
| Rod combination        | 2-piece folding design          |
| Special features       | additional shelf                |
| Туре                   | chrome stand, black wooden desk |

Like model 118/1, but desk has additional shelf.

E-Mail: contact(at)k-m.de