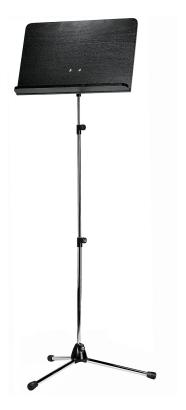

## **Product variant**

11842-000-02 - chrome stand, black wooden desk

## Data

| Connection stand/plate | prismatic »V-block« connector   |
|------------------------|---------------------------------|
| EAN                    | 4016842829460                   |
| Gewicht                | 4.506 kg                        |
| Height                 | from 740 to 1,635 mm            |
| Leg construction       | socket with foldable legs       |
| Material               | steel stand, wooden desk        |
| Music desk dimensions  | 550 x 355 mm                    |
| Quality level          | Topline                         |
| Rod combination        | 3-piece folding design          |
| Special features       | extra high                      |
| Туре                   | chrome stand, black wooden desk |

These professional-quality orchestra music stands are rock-steady thanks to the die-cast base and folding legs. A prismatic »V-block« connector attaches the removable desk to the stand. Desks are available in a variety of premium woods and other materials.