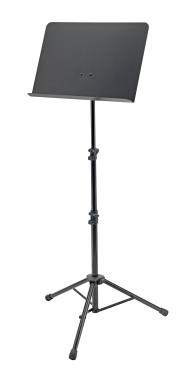

## 11870 Orchestra music stand

| Product variant      |
|----------------------|
| 11870-015-55 - black |

## Data

| 750 mm                            |
|-----------------------------------|
| quick-release lock                |
| 4016842828098                     |
| 2.8 kg                            |
| from 650 to 1,500 mm              |
| tube legs with cross braces       |
| aluminum stand, steel desk        |
| 490 x 340 x 50 mm                 |
| Topline                           |
| 3-piece folding design            |
| 655 x 100 x 100 mm                |
| user-friendly, quick-release lock |
| black                             |
|                                   |

Powder coated aluminum music stand with a steel plate. Connecting parts made out of durable plastic. The music desk can be removed and attached easily with its user friendly and practical quick release mechanism. A large wing-nut makes it easy to adjust the angle. The music desk can be adjusted variably by clamping sleeves that protect the surface. 2 piece rod combination.