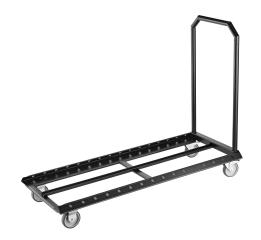

## **Data**

| Dimensions       | 1,180 x 490 x 165 mm                                                                                                                               |
|------------------|----------------------------------------------------------------------------------------------------------------------------------------------------|
| EAN              | 4016842111572                                                                                                                                      |
| Gewicht          | 13.5 kg                                                                                                                                            |
| Material         | steel                                                                                                                                              |
| Quality level    | Topline                                                                                                                                            |
| Special features | for up to 12 orchestra music stands;<br>with 2 castor wheels with locking brakes as<br>well as 2 heavy-duty castors;<br>includes one expander rope |
| Туре             | black                                                                                                                                              |

Very solid and robust wagon for up to 12 stackable orchestra music stands 11924, 11925 and 11930. The wagon is equipped with two lockable swivel castors and two fixed castors. Various rails and a rope safety device ensure that the desks stand securely without tipping over. Without desks, the 1,180 mm long and 490 mm wide wagon can also be stacked to save space.