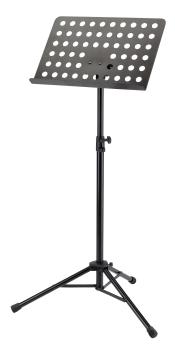

## Orchestra music stand

Powder-coated, perforated steel music stand with plastic connecting elements. The music stand rest can be attached and removed using the plastic, user-friendly, quick-release lock. There is a large, easy-to-use wing nut making adjustment of the tilt easy. The stand can be freely adjusted to any height using the non-scratch tension sleeve.