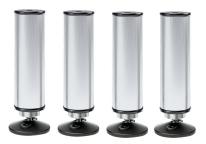

## Data

| Diameter            | 50 mm                                                                                                  |
|---------------------|--------------------------------------------------------------------------------------------------------|
| Dimensions diameter | 50 x 182 mm                                                                                            |
| EAN                 | 4016842105366                                                                                          |
| Gewicht             | 0.98 kg                                                                                                |
| Material            | aluminum                                                                                               |
| Special features    | with integrated levelling screws to adjust for<br>uneven surfaces;<br>for conductor podium hight 20 cm |

Set of 4 plug-in feet made of aluminum for conductor podium 11990. Integrated levelling screws to adjust for uneven surfaces.