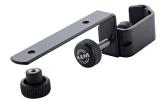

Universal bracket with clamping screw fits all tube diameters ranging from 7 to 30 mm. Two drill holes with Ø 5.2 mm provide for the mounting of an array of different instrument pegs, trays and other accessories.