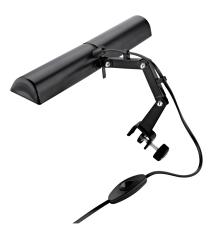

## 122/6 Double music stand light

Double music stand light (320 mm) with black light shades. Three-way tilt adjustment for precise placement. Two meter electrical cable with on-off switch and Euro-style plug. Two tubular bulbs included. Uses only tubular bulbs with a maximum rating of 25 watts. In-door use only.