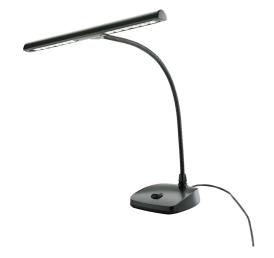

## **LED** piano lamp

Piano light with an elegant design. State-of-the art LED technology guarantees bright light (12 LEDs, 2500 Lux), long life and low energy consumption. Optimum positioning thanks to a long, flexible goose neck (415 mm length). Heavy base ensures stable positioning. Includes power adapter.