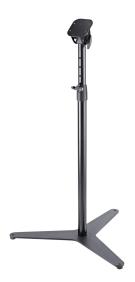

## **Data**

| Base diameter          | 700 mm                                                           |
|------------------------|------------------------------------------------------------------|
| Connection stand/plate | screw connection                                                 |
| EAN                    | 4016842105014                                                    |
| Gewicht                | 8.1 kg                                                           |
| Height                 | from 840 to 1,400 mm                                             |
| Leg construction       | flat steel plate                                                 |
| Material               | steel                                                            |
| Rod combination        | 2-piece folding design                                           |
| Special features       | height is adjusted in 40 mm steps and is set using a metal lever |
| Туре                   | black                                                            |

Stable stand to be combined with a variety of conductor desks. The heavy flat metal base and the particularly strong tube combination provide the best stand stability and sturdiness. The height is adjusted in 40 mm steps and is set using a metal lever. The height ranges from 840 to 1400 mm. Suited for K&M conductor desks 12332/12333, 12334/12335 and 12338 as well as score trays 13236/12337.