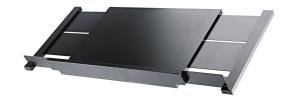

## **Data**

| Connection stand/plate | screw connection        |
|------------------------|-------------------------|
| EAN                    | 4016842105267           |
| Gewicht                | 3.95 kg                 |
| Material               | wood                    |
| Music desk dimensions  | 575 x 360 mm            |
| Special features       | extendable up to 870 mm |
| Туре                   | black                   |
|                        |                         |

Individual expandable conductor desk made out of multi-ply laminated beech wood. The desk can be variably adjusted easily from 575 and 870 mm. The desk height is 360 mm. Suitable for "König & Meyer? Orchestra conductor stands 12330 and 12331.