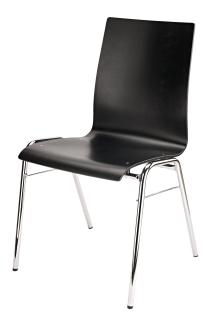

## 13405 Stacking chair

## **Product variant**

13405-000-02 - legs chrome, seating black

## Data

| EAN              | 4016842101160                              |
|------------------|--------------------------------------------|
| Gewicht          | 5 kg                                       |
| Height           | 450 mm                                     |
| Leg construction | 4-legged frame (ø 20 x 1.5 mm)             |
| Material         | frame of tubular steel, seat shell plywood |
| Seat             | 420 x 420 mm                               |
| Special features | up to 10 chairs can be stacked             |
| Туре             | legs chrome, seating black                 |
|                  |                                            |

Stable stackable multi-purpose chair with seating made of multi-ply laminated beech wood. Long-lasting, high-quality framing made of chrome-plated steel tubes. Up to 10 chairs can be stacked.