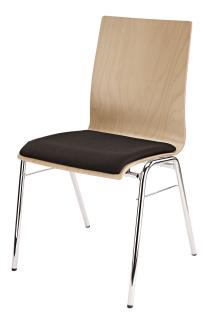

## 13410 Stacking chair

## **Product variant**

13410-000-02 - legs chrome, seating beech wood natural

## Data

| 4016842101177                                                                   |
|---------------------------------------------------------------------------------|
| 5.8 kg                                                                          |
| 470 mm                                                                          |
| 4-legged frame (ø 20 x 1.5 mm)                                                  |
| frame of tubular steel, seat shell plywood                                      |
| with durable black upholstery fabric 420 x<br>420 mm                            |
| up to 10 chairs can be stacked;<br>seat cushion upholstered with durable fabric |
| legs chrome, seating beech wood natural                                         |
|                                                                                 |

Stable stackable multi-purpose chair with seating made of multi-ply laminated beech wood. Long-lasting, high-quality framing made of chrome-plated steel tubes. Up to 10 chairs can be stacked. Seat cushion upholstered with durable black fabric.