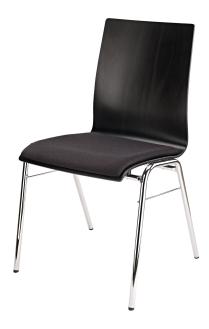

## 13415 Stacking chair

## **Product variant**

13415-000-02 - legs chrome, seating black

## Data

| 4016842101184                                                                   |
|---------------------------------------------------------------------------------|
| 5.8 kg                                                                          |
| 470 mm                                                                          |
| 4-legged frame (ø 20 x 1.5 mm)                                                  |
| frame of tubular steel, seat shell plywood                                      |
| with durable black upholstery fabric 420 x 420 mm                               |
| up to 10 chairs can be stacked;<br>seat cushion upholstered with durable fabric |
| legs chrome, seating black                                                      |
|                                                                                 |

Stable stackable multi-purpose chair with seating made of multi-ply laminated beech wood. Long-lasting, high-quality framing made of chrome-plated steel tubes. Up to 10 chairs can be stacked. Seat cushion upholstered with durable black fabric.