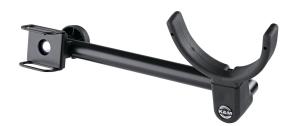

## Bass holder

## **Product variant**

13497-000-55 - black

## **Data**

| EAN                | 4016842107698                            |
|--------------------|------------------------------------------|
| Gewicht            | 0.735 kg                                 |
| Instrument support | non-marring slip-proof rubber coating    |
| Length             | 350 mm                                   |
| Material           | steel                                    |
| Special features   | can be positioned individually in height |
| Туре               | black                                    |
|                    |                                          |

Practical holder for safe storage of the double bass. The sturdy holder attaches to the back rod of the 13460 bass chair and can be positioned individually in height. The rubberised support protects the neck of the double bass from scratches.