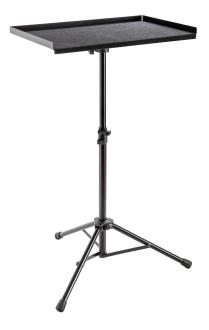

The stable and practical percussion stand provides more than enough space for a variety of accessories. The large robust steel tray is open to one side and is covered with noise dampening felt. For transport, the tray can be removed easily without the use of tools. The robust tripod legs quickly collapse together into a compact and easy to carry package.