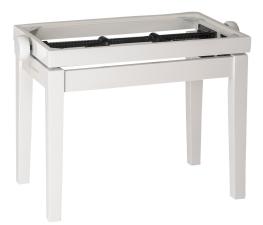

## Piano bench - wooden-frame

## **Product variant**

13711-000-23 - white glossy finish

Piano bench wooden-frame made of solid European beech wood, varnished with four coats of white glossy polyester finish. Stable legs with felts gentle on parquet flooring. Dual crossbar mechanism for easy and precise height adjustment. The piano bench ships flat and is easy to assemble.