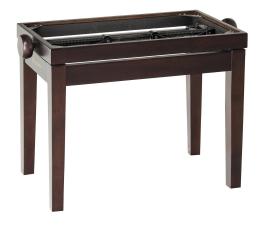

## 13720 Piano bench - wooden-frame

## **Product variant**

13720-000-24 - rosewood matt finish

Piano bench wooden-frame made of solid European beech wood, varnished with four coats of rosewood matt polyester finish. Stable legs with felts gentle on parquet flooring. Dual crossbar mechanism for easy and precise height adjustment. The piano bench ships flat and is easy to assemble.