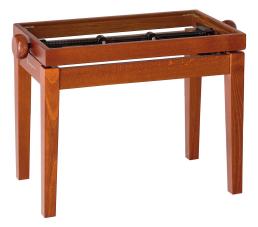

## Piano bench - wooden-frame

## **Product variant**

13740-000-28 - cherry matt finish

Piano bench wooden-frame made of solid European beech wood, varnished with four coats of cherry matt polyester finish. Stable legs with felts gentle on parquet flooring. Dual crossbar mechanism for easy and precise height adjustment. The piano bench ships flat and is easy to assemble.