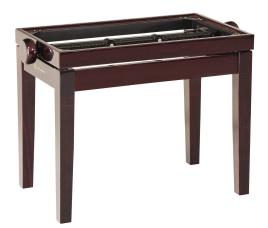

## Piano bench - wooden-frame

## **Product variant**

13751-000-31 - mahogany glossy finish

Piano bench wooden-frame made of solid European beech wood, varnished with four coats of mahogany glossy polyester finish. Stable legs with felts gentle on parquet flooring. Dual crossbar mechanism for easy and precise height adjustment. The piano bench ships flat and is easy to assemble.