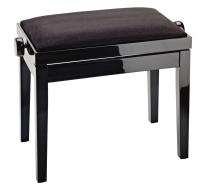

## **Product variant**

13901-100-21 - bench black glossy finish, seat black velvet

## **Data**

| EAN               | 4016842826070                                |
|-------------------|----------------------------------------------|
| Gewicht           | 8.75 kg                                      |
| Height            | from 485 to 580 mm                           |
| Height adjustment | dual crossbar                                |
| Material          | wood                                         |
| Seat              | velvet covering seat, size 550 x 330 mm      |
| Туре              | bench black glossy finish, seat black velvet |
|                   |                                              |

Complete piano bench made of solid European beech wood, varnished with four coats of black glossy polyester finish. Stable legs with felts gentle on parquet flooring. Dual crossbar mechanism for easy and precise height adjustment. Heavy duty seat cushions made out of MDF material with black velvet cover. The piano bench ships flat and is easy to assemble.