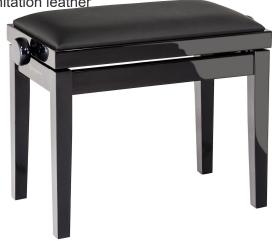

## 13911 Piano bench

## **Product variant**

13911-200-21 - bench black glossy finish, seat black imitation leather

## Data

| EAN               | 4016842826094                                              |
|-------------------|------------------------------------------------------------|
| Gewicht           | 8.88 kg                                                    |
| Height            | from 485 to 580 mm                                         |
| Height adjustment | dual crossbar                                              |
| Material          | wood                                                       |
| Seat              | imitation leather seat, size 550 x 330 mm                  |
| Туре              | bench black glossy finish, seat black<br>imitation leather |

Complete piano bench made of solid European beech wood, varnished with four coats of black glossy polyester finish. Stable legs with felts gentle on parquet flooring. Dual crossbar mechanism for easy and precise height adjustment. Heavy duty seat cushions made out of MDF material with black imitation leather cover. The piano bench ships flat and is easy to assemble.