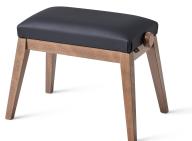

## **Product variant**

13940-200-23 - bench walnut color, seat black imitation leather

## **Data**

| Base dimensions   | 696 x 465 mm                                       |
|-------------------|----------------------------------------------------|
| EAN               | 4016842120475                                      |
| Gewicht           | 9.5 kg                                             |
| Height            | from 490 to 580 mm                                 |
| Height adjustment | dual crossbar                                      |
| Material          | wood                                               |
| Seat              | imitation leather covering seat, size 550 x 320 mm |
| Туре              | bench walnut color, seat black imitation leather   |

Attractive piano bench in stylish and minimalist design, made of high-quality European beech wood, in walnut color. The elegant bench harmonizes especially with the Casio Privia PX-S7000 digital piano but is also a modern lifestyle furnishing piece that enhances any interior. The sturdy legs are fitted with felt pads to protect flooring. The seat height is adjusted by a smooth, precise dual crossbar mechanism, ensuring a posture that is perfect for playing. A durable and padded seat cushion made of MDF material with a black imitation leather cover offers the greatest possible comfort. The bench is delivered space-saving and is assembled in a few simple steps.