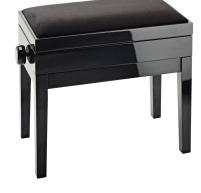

## **Product variant**

13950-100-21 - bench black glossy finish, seat black velvet

## **Data**

| EAN               | 4016842826100                                |
|-------------------|----------------------------------------------|
| Gewicht           | 11.4 kg                                      |
| Height            | from 520 to 610 mm                           |
| Height adjustment | dual crossbar                                |
| Material          | wood                                         |
| Seat              | velvet covering seat, size 550 x 330 mm      |
| Туре              | bench black glossy finish, seat black velvet |
|                   |                                              |

Complete piano bench with seat cushion and integrated sheet music storage. Solid European beech wood, varnished with four coats of polyester. Stable legs with felts gentle on parquet flooring. Dual crossbar mechanism for easy and precise height adjustment. Heavy duty seat cushions made out of MDF material with black velvet cover. The piano bench ships flat and is easy to assemble.