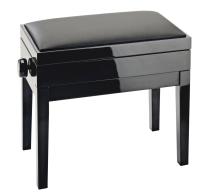

## Piano bench with sheet music storage

## **Product variant**

13951-200-21 - bench black glossy finish, seat black imitation leather

## **Data**

| EAN               | 4016842826117                                              |
|-------------------|------------------------------------------------------------|
| Gewicht           | 9.8 kg                                                     |
| Height            | from 520 to 610 mm                                         |
| Height adjustment | dual crossbar                                              |
| Material          | wood                                                       |
| Seat              | imitation leather seat, size 550 x 330 mm                  |
| Туре              | bench black glossy finish, seat black<br>imitation leather |
|                   |                                                            |

Complete piano bench with seat cushion and integrated sheet music storage. Solid European beech wood, varnished with four coats of polyester. Stable legs with felts gentle on parquet flooring. Dual crossbar mechanism for easy and precise height adjustment. Heavy duty seat cushions made out of MDF material with black imitation leather cover. The piano bench ships flat and is easy to assemble.