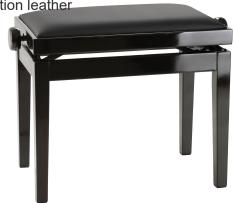

## **Product variant**

13971-200-21 - bench black glossy finish, seat black imitation leather

## Data

| EAN               | 4016842114238                                              |
|-------------------|------------------------------------------------------------|
| Gewicht           | 8 kg                                                       |
| Height            | from 480 to 580 mm                                         |
| Height adjustment | dual crossbar                                              |
| Material          | wood                                                       |
| Seat              | imitation leather seat, size 520 x 300 mm                  |
| Special features  | legs are tapped and firmly glued                           |
| Туре              | bench black glossy finish, seat black<br>imitation leather |
|                   |                                                            |

Complete piano bench made of solid European beech wood, varnished with black glossy polyester finish. Durable seat cushion with black imitation leather cover. The seat surface is 520 x 300 mm. The legs are tapped and firmly glued and equipped with felts gentle on parquet flooring. The height can be adjusted from 480 to 580 mm.