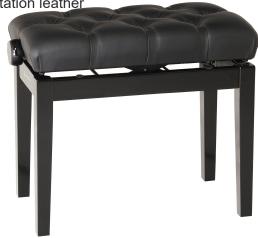

## 13980 Piano bench with quilted seat cushion

## **Product variant**

13980-200-21 - bench black glossy finish, seat black imitation leather

## Data

| 4016842826124                                              |
|------------------------------------------------------------|
| 9.34 kg                                                    |
| from 505 to 595 mm                                         |
| dual crossbar                                              |
| wood                                                       |
| imitation leather seat, size 550 x 330 mm                  |
| bench black glossy finish, seat black<br>imitation leather |
|                                                            |

Complete piano bench with a high quality quilted seat cushion. Solid European beech wood, varnished with four coats of polyester. Stable legs with felts gentle on parquet flooring. Dual crossbar mechanism for easy and precise height adjustment. Heavy duty seat cushions made out of MDF material with quilted black imitation leather cover. The piano bench ships flat and is easy to assemble.