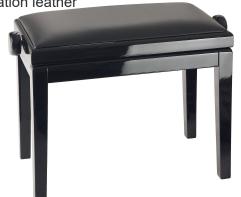

## Piano bench

## **Product variant**

13990-200-21 - bench black glossy finish, seat black imitation leather

Complete piano bench made of solid European beech wood. Black highgloss finish with imitation leather upholstery. Securely glue-laminated legs with felts gentle on parquet flooring. Easy-to-use, precise and specially-designed height adjustment.