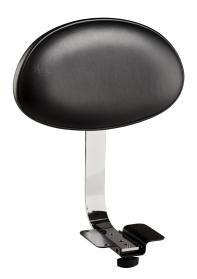

## **Data**

| high quality imitation leather, oval 235 x 400<br>mm |
|------------------------------------------------------|
| 4016842101030                                        |
| 2.5 kg                                               |
| steel                                                |
| adjustable in height and depth                       |
| chrome                                               |
|                                                      |

Stable and comfortable backrest for the drummer throne »Gomezz«. The comfortable oval backrest is upholstered with durable imitation leather. The height and depth of the backrest adjustment is variable using the knurled screws. Included in the delivery is the backrest holder which is screwed onto the seat.