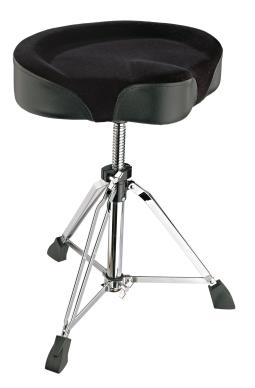

## **Spindle Drummer?s Throne**

## **Product variant**

14039-000-02 - black velvet

## **Data**

| 4016842115525                 |
|-------------------------------|
| 6.55 kg                       |
| from 465 to 670 mm            |
| Rotary spindle                |
| double-braced 3-leg base      |
| steel                         |
| Topline                       |
| velvet covering, 430 x 390 mm |
| black velvet                  |
|                               |

This drummer's throne is comfortable, convenient and solidly manufactured. The ergonomically shaped and elaborately upholstered seat with sweat-reducing velvet cover balances superior posterior support and freedom of motion. The height adjustment is carried out by a robust rotary spindle. A two-piece plastic-lined clamp fixes the desired seat height. The continuous height adjustment ranges from 465 to 670 mm. A solid clamp connects the seat with the rotating spindle. The upper part remains rotatable even in fixed state, without self-adjustment of the spindle. The three double-braced legs and large rubber feet guarantee a stable stand. The matching carrying case 14003 is optionally available.