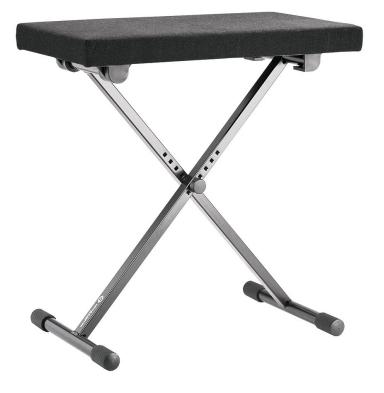

## **Product variant**

14066-000-55 - black fabric

## **Data**

| EAN               | 4016842108022                                                                                |
|-------------------|----------------------------------------------------------------------------------------------|
| Gewicht           | 5.21 kg                                                                                      |
| Height            | from 405 to 600 mm                                                                           |
| Height adjustment | inserted screw                                                                               |
| Material          | steel                                                                                        |
| Seat              | wear-resistant fabric seat, size 540 x 300 mm                                                |
| Special features  | adjustable end cap to stabilize the bench on uneven surfaces; collapsible for easy transport |
| Туре              | black fabric                                                                                 |

Comfortable keyboard bench with wear-resistant black fabric seat 540 x 300 mm, height-adjustable, wobble-free design, collapsible for easy transport.