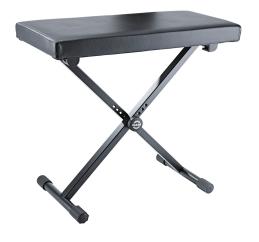

## **Product variant**

14075-000-55 - black imitation leather

## **Data**

| EAN               | 4016842109159                                                                                                     |
|-------------------|-------------------------------------------------------------------------------------------------------------------|
| Gewicht           | 6.43 kg                                                                                                           |
| Height            | from 415 to 610 mm                                                                                                |
| Height adjustment | inserted screw                                                                                                    |
| Material          | steel                                                                                                             |
| Seat              | imitation leather seat, size 650 x 300 mm                                                                         |
| Special features  | adjustable end cap to stabilize the bench on<br>uneven surfaces;<br>large seat;<br>collapsible for easy transport |
| Туре              | black imitation leather                                                                                           |

Extremely wide keyboard bench, sturdy tubular steel, height-adjustable, wobble-free design, collapsible for easy transport, black imitation leather seat 650 x 300 mm.