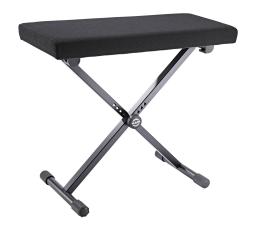

## **Product variant**

14076-000-55 - black fabric

## **Data**

| EAN               | 4016842109166                                                                                                     |
|-------------------|-------------------------------------------------------------------------------------------------------------------|
| Gewicht           | 6.32 kg                                                                                                           |
| Height            | from 415 to 610 mm                                                                                                |
| Height adjustment | inserted screw                                                                                                    |
| Material          | steel                                                                                                             |
| Seat              | wear-resistant fabric seat, size 650 x 300 mm                                                                     |
| Special features  | adjustable end cap to stabilize the bench on<br>uneven surfaces;<br>large seat;<br>collapsible for easy transport |
| Туре              | black fabric                                                                                                      |

Extremely wide keyboard bench, sturdy tubular steel, height-adjustable, wobble-free design, collapsible for easy transport, wear-resistant black fabric seat 650 x 300 mm.