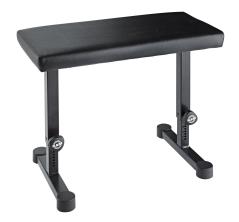

## **Data**

| EAN               | 4016842109678                             |
|-------------------|-------------------------------------------|
| Gewicht           | 9.5 kg                                    |
| Height            | from 430 to 650 mm                        |
| Height adjustment | spring-loaded clamping knobs              |
| Material          | steel                                     |
| Seat              | imitation leather seat, size 660 x 330 mm |
| Special features  | with engraved height scale                |
| Туре              | black imitation leather                   |
|                   |                                           |

Its compact steel tubing construction and large round rubber end caps make this attractive bench significantly more stable. Excellent sitting comfort is achieved by an attractive skai leather seat covering for enjoyable and relaxed keyboard playing. The two sided spring-loaded locking screws make precision height adjustment easy. There is an engraved height scale to find your personal setting with ease. The bench complements keyboard tables 18810/18820.