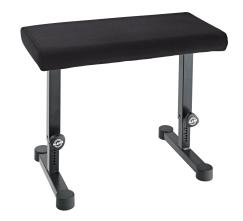

## **Product variant**

14086-019-55 - black fabric

## **Data**

| EAN               | 4016842109685                                 |
|-------------------|-----------------------------------------------|
| Gewicht           | 8.48 kg                                       |
| Height            | from 430 to 650 mm                            |
| Height adjustment | spring-loaded clamping knobs                  |
| Material          | steel                                         |
| Seat              | wear-resistant fabric seat, size 660 x 330 mm |
| Special features  | with engraved height scale                    |
| Туре              | black fabric                                  |

Its compact steel tubing construction and large round rubber end caps make this attractive bench significantly more stable. Excellent sitting comfort is achieved by a wear-resistant fabric seat covering for enjoyable and relaxed keyboard playing. The two sided spring-loaded locking screws make precision height adjustment easy. There is an engraved height scale to find your personal setting with ease. The bench complements keyboard tables 18810/18820.