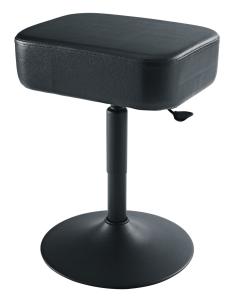

## Data

| Base diameter     | 400 mm                               |
|-------------------|--------------------------------------|
| EAN               | 4016842101283                        |
| Gewicht           | 7.7 kg                               |
| Height            | from 480 to 610 mm                   |
| Height adjustment | pneumatic spring                     |
| Leg construction  | round base                           |
| Material          | steel                                |
| Rod combination   | 2-piece folding design               |
| Seat              | imitation leather, size 430 x 390 mm |
| Туре              | black                                |
|                   |                                      |

Perfect Position. You are always sitting in the right position with this comfortable piano stool. The rectangular seating area and heavy duty immitation leather cover with dimensions of 430 x 330 mm provide extraordinary seating comfort. The height adjustment is variable thanks to an integrated pneumatic spring. The lever is located under the seat and is easy to operate. The settings vary from 480 and 610 mm.