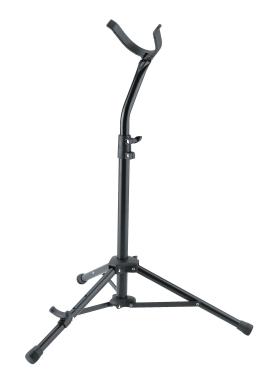

## **Baritone saxophone stand**

## **Data**

| EAN                | 4016842116089                        |
|--------------------|--------------------------------------|
| Gewicht            | 1.8 kg                               |
| Height             | from 790 to 915 mm                   |
| Instrument support | non-marring material                 |
| Leg construction   | tube legs with cross braces          |
| Material           | steel                                |
| Rod combination    | 2-piece folding design               |
| Special features   | adjustable lower support arm bracket |
| Suitable for       | baritone saxophones                  |
| Туре               | black                                |
|                    |                                      |

Extra-sturdy tripod base. Large support bracket with several locking positions. Height adjustable. Instrument support arms are covered with special non-marring plastic to protect instrument. Limited suitability for baritone saxophone with low Bb.