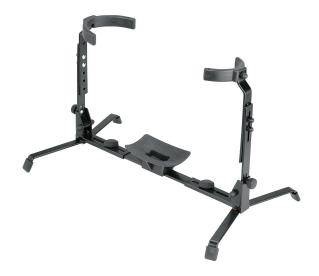

## 14940 Tuba stand

## Data

| EAN                | 4016842104123                               |
|--------------------|---------------------------------------------|
| Gewicht            | 2.36 kg                                     |
| Height             | from 310 to 415 mm                          |
| Instrument support | non-marring material                        |
| Material           | steel                                       |
| Special features   | additional notch for instruments with ridge |
| Suitable for       | German and English tubas                    |
| Support width      | from 275 to 455 mm                          |
| Туре               | black                                       |
|                    |                                             |

For German and English tubas. Supporting arms fully adjustable in height and width. Arms are covered with exclusive non-marring material to protect instrument finishes. Big bottom instrument support with non-marring material to protect the instrument from damage.