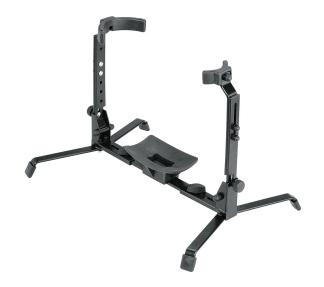

## **Baritone stand**

## **Product variant**

14941-000-55 - black

## **Data**

| otch for instruments with ridge<br>earitone and tenor horn models<br>from 200 to 305 mm |
|-----------------------------------------------------------------------------------------|
|                                                                                         |
| otch for instruments with ridge                                                         |
|                                                                                         |
| steel                                                                                   |
| non-marring material                                                                    |
| from 310 to 415 mm                                                                      |
| 2.269 kg                                                                                |
| 4016842104147                                                                           |
|                                                                                         |

For all baritone and tenor horn models. Supporting arms fully adjustable in height and width. Arms are covered with exclusive non-marring material to protect instrument finishes. Big bottom instrument support with non-marring material to protect the instrument from damage.