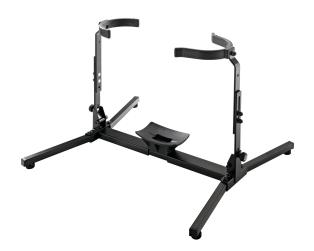

## **Data**

| EAN                | 4016842109937                               |
|--------------------|---------------------------------------------|
| Gewicht            | 3.45 kg                                     |
| Height             | from 380 to 440 mm                          |
| Instrument support | non-marring material                        |
| Material           | steel                                       |
| Size when folded   | 450 mm                                      |
| Special features   | additional notch for instruments with ridge |
| Support width      | from 310 to 530 mm                          |
| Туре               | black                                       |
|                    |                                             |

Solid stand with leveling feet. Easy to set up and fold. Folds to 450 mm only. Support arms adjustable in height and width, velvet-covered. Big bottom instrument support with non-marring material and bore hole for instruments with comb.