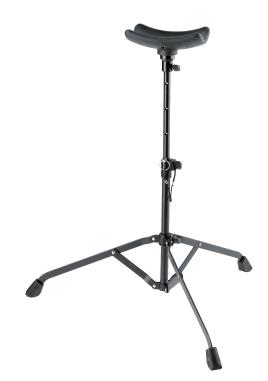

## 14950 **Tuba performer stand**

**Product variant** 

| 14950-000-55 - black |                                                                 |
|----------------------|-----------------------------------------------------------------|
| Data                 |                                                                 |
| EAN                  | 4016842820597                                                   |
| Gewicht              | 2 kg                                                            |
| Height               | from 450 to 800 mm                                              |
| Instrument support   | non-marring rubber                                              |
| Leg construction     | brace construction, folds compactly                             |
| Material             | steel                                                           |
| Max. load capacity   | 10 kg                                                           |
| Rod combination      | 2-piece folding design                                          |
| Special features     | suitable for playing in an sitting position;<br>with safety pin |
| Suitable for         | tuba models                                                     |
| Туре                 | black                                                           |

For all tuba models. Wide base construction. Easy to set up and fold. Non-marring height-adjustment mechanism. Instrument support rubber coated.